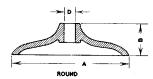

## **Heavy Duty**

Bases only furnished in cast iron. Special lettering available at additional cost. Cored hole for sign post is standard. Pipe tap is available if specified.

|             | Dimensions in inches |   |       |
|-------------|----------------------|---|-------|
| Catalog No. | Α                    | В | D *   |
| R-4905-B    | 15                   | 3 | 1 1/2 |
| R-4905-C    | 20                   | 5 | 1 3/4 |

<sup>\*</sup> Dimensions revised if specified.