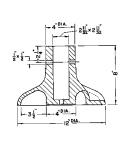

## **Heavy Duty**

Bases only furnished in cast iron. Special lettering available at additional cost. Cored hole for sign post is standard. Pipe tap is available if specified.

|             | Dimensions in inches |   |       |
|-------------|----------------------|---|-------|
| Catalog No. | Α                    | В | D *   |
| R-4905-B    | 15                   | 3 | 1 1/2 |
| R-4905-C    | 20                   | 5 | 1 3/4 |

<sup>\*</sup> Dimensions revised if specified.