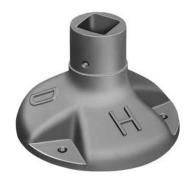

#### R-4907

## **Base Casting for Telescoping Post**

## **Heavy Duty**

Base furnished with three holes for rigid anchorage. Round base has opening for square telescoping post. Lettering on base as shown or special lettering if specified.

Also available for use with 2" diameter galvanized pipe.